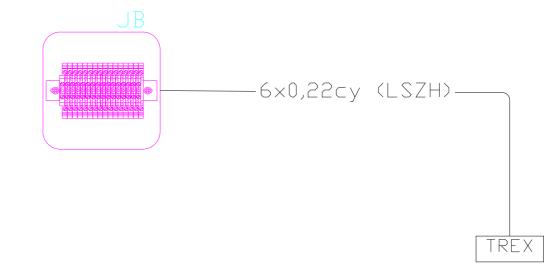

### Zalando Verona

AntiPanic 401/TEL - 601/TEL lock

Door detail Cable schematic

05-03-19 N.T.S.