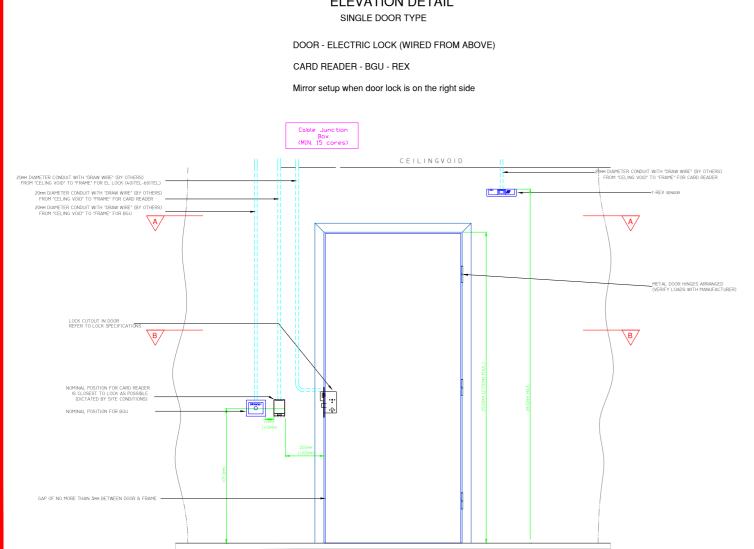

#### **ELEVATION DETAIL** SINGLE DOOR TYPE

DOOR - ELECTRIC LOCK (WIRED FROM ABOVE)

Optionals: CARD READER - BGU - REX

Mirror setup if doorlock is on the right side.