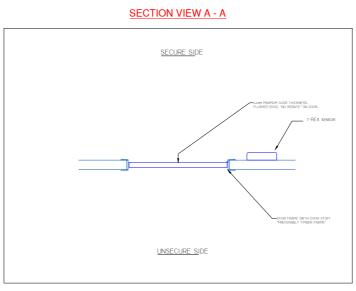

## Ninz MAC1 Lock

#### **ELEVATION DETAIL** SINGLE DOOR TYPE

DOOR - ELECTRIC LOCK (WIRED FROM ABOVE)

Optionals: CARD READER - BGU - REX

Mirror setup if doorlock is on the right side.





#### SECTION VIEW B - B





# Antipanic type: 401/TEL - 601/TEL

#### **ELEVATION DETAIL** SINGLE DOOR TYPE





#### SECTION VIEW B - B





#### REVISIONS

| TILVIOIOITO |          |              |
|-------------|----------|--------------|
|             | DATE:    | DETAILS:     |
| 0           | 05-03-19 | design setup |
|             |          |              |
|             |          |              |
|             |          |              |
|             |          |              |
|             |          |              |
|             |          |              |



SIG, Security Integrators Group B.V. Albert Verweystraat 46 2202 NP, Noordwijk, Netherlands Tel: +31 (0) 71 7600 745 Email: Info@sigemea.com

All inventions, ideas, designs and methods herein are reserved to SIGEMEA