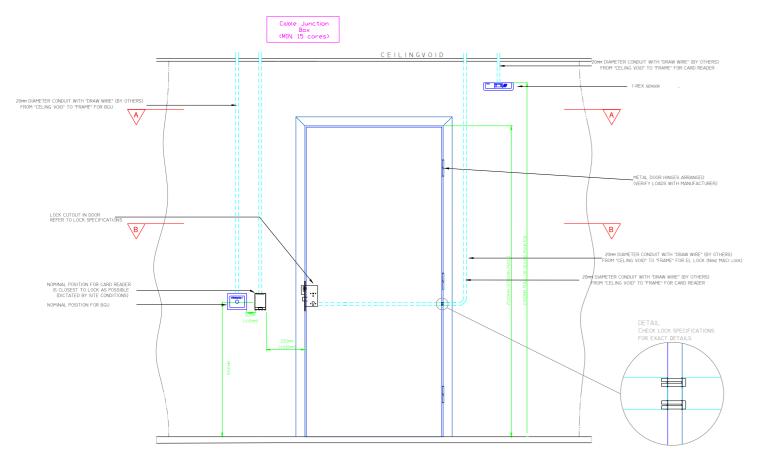

## Ninz MAC1 Lock

#### **ELEVATION DETAIL** SINGLE DOOR TYPE

DOOR - ELECTRIC LOCK (WIRED FROM ABOVE)

Optionals: CARD READER - BGU - REX

Mirror setup if doorlock is on the right side.

# Antipanic type: 401/TEL - 601/TEL