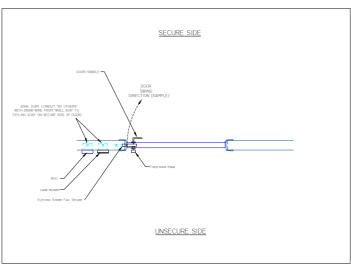

## Ninz MAC1 Lock

#### **ELEVATION DETAIL** SINGLE DOOR TYPE

DOOR - ELECTRIC LOCK (WIRED FROM ABOVE)

Optionals: CARD READER - BGU - REX

Mirror setup if doorlock is on the right side.





#### SECTION VIEW B - B





# Antipanic type: 401/TEL - 601/TEL

#### **ELEVATION DETAIL** SINGLE DOOR TYPE





#### SECTION VIEW B - B





#### REVISIONS

| TILVIOIOITO |          |              |
|-------------|----------|--------------|
|             | DATE:    | DETAILS:     |
| 0           | 05-03-19 | design setup |
|             |          |              |
|             |          |              |
|             |          |              |
|             |          |              |
|             |          |              |
|             |          |              |



SIG, Security Integrators Group B.V. Albert Verweystraat 46 2202 NP, Noordwijk, Netherlands Tel: +31 (0) 71 7600 745 Email: Info@sigemea.com

All inventions, ideas, designs and methods herein are reserved to SIGEMEA and may not be used, altered, reproduced, or distributed without its written consent and permission.

### Zalando Verona

AntiPanic 401/TEL -