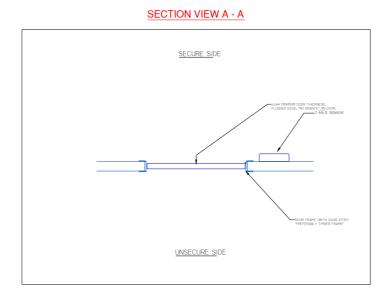

## Ninz MAC1 Lock

#### **ELEVATION DETAIL** SINGLE DOOR TYPE

DOOR - ELECTRIC LOCK (WIRED FROM ABOVE)

Optionals: CARD READER - BGU - REX

Mirror setup if doorlock is on the right side.





#### SECTION VIEW B - B





# Antipanic type: 401/TEL - 601/TEL

#### **ELEVATION DETAIL** SINGLE DOOR TYPE





#### SECTION VIEW B - B





#### REVISIONS

| TILVIOIOITO |          |              |
|-------------|----------|--------------|
|             | DATE:    | DETAILS:     |
| 0           | 05-03-19 | design setup |
|             |          |              |
|             |          |              |
|             |          |              |
|             |          |              |
|             |          |              |
|             |          |              |



SIG, Security Integrators Group B.V. Albert Verweystraat 46 2202 NP, Noordwijk, Netherlands Tel: +31 (0) 71 7600 745 Email: Info@sigemea.com

All inventions, ideas, designs and methods herein are reserved to SIGEMEA and may not be used, altered, reproduced, or distributed without its written consent and permission.

### Zalando