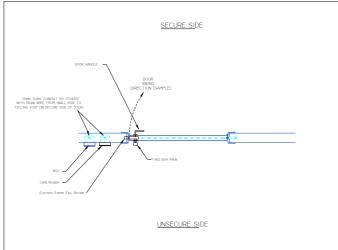

#### **ELEVATION DETAIL** SINGLE DOOR TYPE

DOOR - ELECTRIC LOCK (WIRED FROM ABOVE)

Optionals: CARD READER - BGU - REX

Mirror setup if doorlock is on the right side.

#### **ELEVATION DETAIL** SINGLE DOOR TYPE