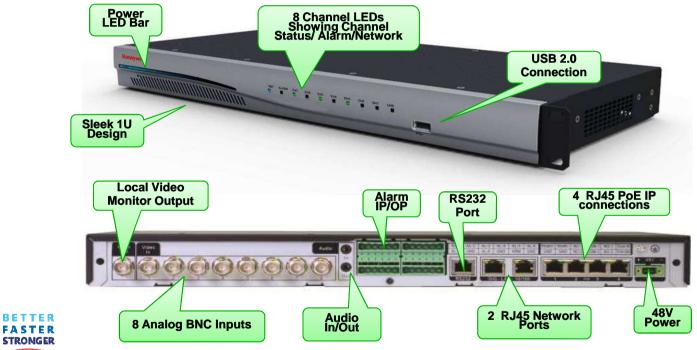

### **MAXPRO® Cloud Appliance – Phase 1**

Honeywell

- MPC appliance is:
  - a local hybrid encoder with a selectable mix of 8 analogue and IP inputs
- MPC appliance allows:
  - Live view, Search & Playback of <u>on-site</u> recorded video and Export snapshots & clips over the Internet using a PC, iPhone & iPad devices.
- Key features and benefits:
- Easily expandable local storage On-Board (4GB) or USB drives (1TB) or NAS storage (up to 4TB)
- All EQUIP, Performance and Hon 720p IP Cameras are supported
- Easy to install: auto-connection function to Cloud Server and remote update/upgrade of any customer unit

- Legacy conversion capability -> easy migration to IP from existing analogue system
- No software to purchase, install or maintain -> reduce services and maintenance costs