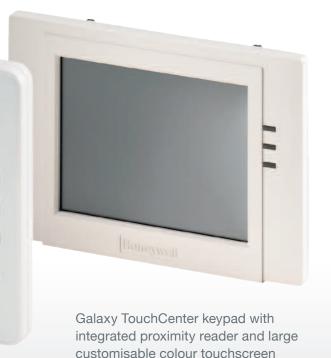

**TouchCenter:** With its large, colour graphical display, the Galaxy TouchCenter makes even the most elaborate of Flex systems easy to control. The touch screen makes it quick and easy to train staff members on its use and it will complement the most prestigious of offices, reception areas or homes.