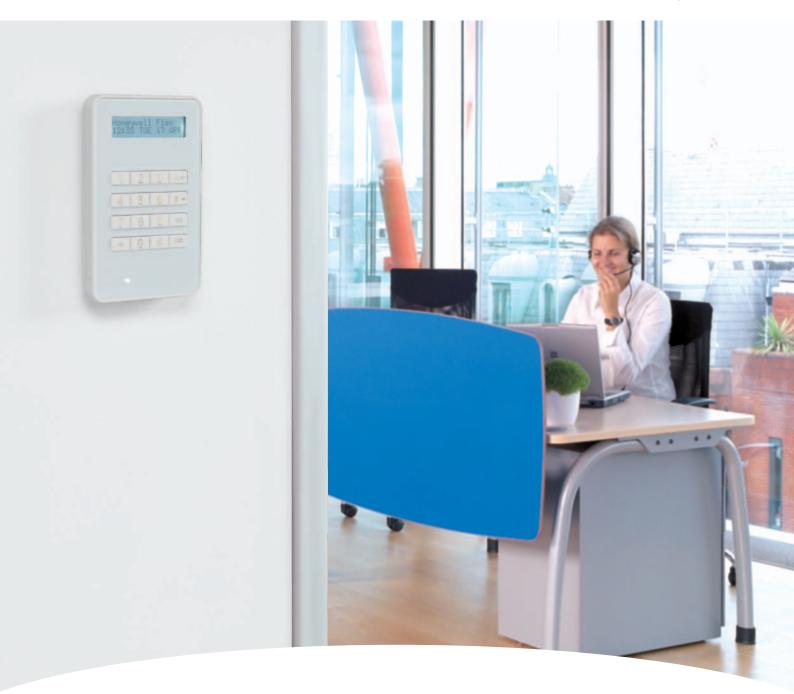

**MK8 keypad:** The clean, contemporary design of the MK8 makes it ideal for users wanting a modern-looking keypad in their premises.

**MK7 keypad:** With a functional robust design and protective cover, the MK7 is perfect for harsh environments such as small industrial premises and garages.

#### Easy to operate and maintain

The range of intuitive Honeywell keypads or touchscreen will ensure your Galaxy Flex system is simple to operate.

Access levels can be easily controlled and set for different groups of personnel using templates and schedules that can be programmed to activate automatically. Simple touch-and-go readers allow personnel to gain access to assigned parts of a building.