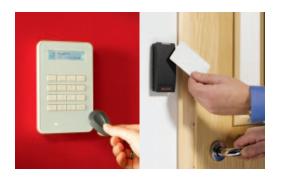

#### Easy to operate and maintain

The range of intuitive Honeywell keypads or touchscreen will ensure your Galaxy Flex system is simple to operate.

Access levels can be easily controlled and set for different groups of personnel using templates and schedules that can be programmed to activate automatically. Simple touch-and-go readers allow personnel to gain access to assigned parts of a building.

People in charge of security can also use the readers to arm and disarm the intruder alarm functions, giving maximum flexibility with no added complications.

### Save money by reducing false alarms

With prox tag identification, users don't need to remember a PIN code, thus reducing user errors, false alarms and potentially unnecessary call-outs.