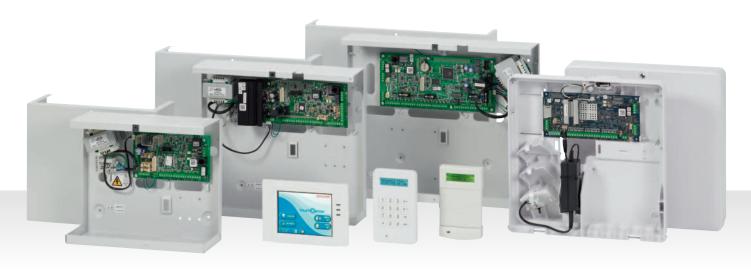

## Galaxy Flex system and devices

The core elements of the system include the Galaxy Flex fully-compliant Security Grade 2 panel and interfaces.

Honeywell
Galaxy 'MK7'
LCD keypad
with tactile
backlit rubber
buttons and
protective cover