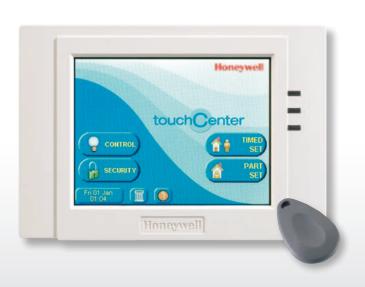

**TouchCenter:** With its large, colour graphical display, the Galaxy TouchCenter makes even the most elaborate of Flex systems easy to control. The touch screen makes it quick and easy to train staff members on its use and it will complement the most prestigious of offices, reception areas or homes.