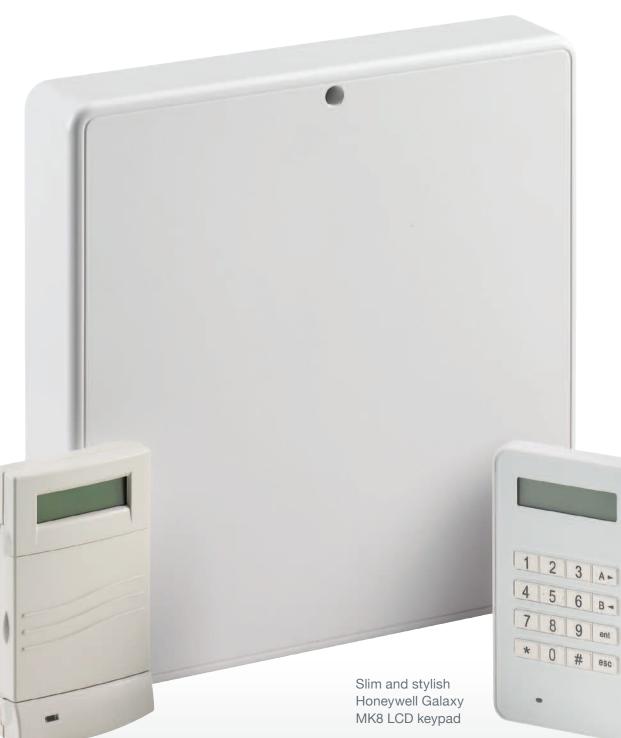

## Galaxy Flex system and devices

The core elements of the system include the Galaxy Flex fully-compliant Security Grade 2 panel and interfaces.

Honeywell
Galaxy 'MK7'
LCD keypad
with tactile
backlit rubber
buttons and
protective cover

**MK8 keypad:** The clean, contemporary design of the MK8 makes it ideal for users wanting a modern-looking keypad in their premises.

**MK7 keypad:** With a functional robust design and protective cover, the MK7 is perfect for harsh environments such as small industrial premises and garages.