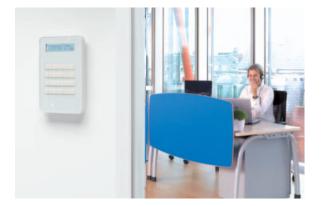

**TouchCenter:** With its large, colour graphical display, the Galaxy TouchCenter makes even the most elaborate of Flex systems easy to control. The touch screen makes it quick and easy to train staff members on its use and it will complement the most prestigious of offices, reception areas or homes.

#### Easy to operate and maintain

The range of intuitive Honeywell keypads or touchscreen will ensure your Galaxy Flex system is simple to operate.

Access levels can be easily controlled and set for different groups of personnel using templates and schedules that can be programmed to activate automatically. Simple touch-and-go readers allow personnel to gain access to assigned parts of a building.