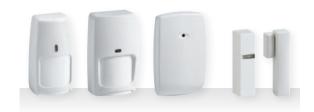

# Additional components for a complete security system

Select from a range of accessories in order to complete the system and make your business or home safe.

Protect doors, open areas and windows with contacts, motion sensors and glassbreak detectors.