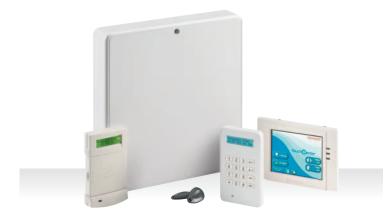

## Galaxy Flex system and devices

The core elements of the system include the Galaxy Flex fully-compliant Security Grade 2 panel and interfaces.

Honeywell
Galaxy 'MK7'
LCD keypad
with tactile
backlit rubber
buttons and
protective cover