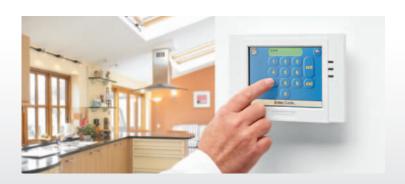

#### Easy to operate and maintain

The range of intuitive Honeywell keypads or touchscreen will ensure your Galaxy Flex system is simple to operate.

Access levels can be easily controlled and set for different groups of personnel using templates and schedules that can be programmed to activate automatically. Simple touch-and-go readers allow personnel to gain access to assigned parts of a building.

### Save money by reducing false alarms

With prox tag identification, users don't need to remember a PIN code, thus reducing user errors, false alarms and potentially unnecessary call-outs.