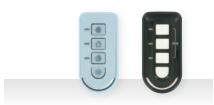

Designed for easy use, Honeywell's stylish key fobs let you control your security system with push-button ease.

Help protect your property against threats other than intrusion. Smoke detectors and flood and temperature sensors can be connected to your alarm system and can be monitored 24/7.