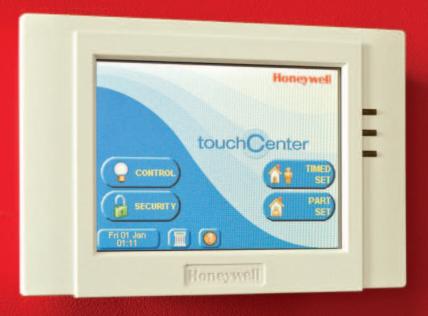

**TouchCenter:** With its large, colour graphical display, the Galaxy TouchCenter makes even the most elaborate of Flex systems easy to control. The touch screen makes it quick and easy to train staff members on its use and it will complement the most prestigious of offices, reception areas or homes.