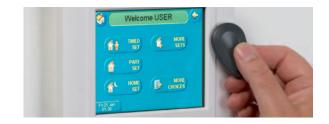

**TouchCenter:** With its large, colour graphical display, the Galaxy TouchCenter makes even the most elaborate of Flex systems easy to control. The touch screen makes it quick and easy to train staff members on its use and it will complement the most prestigious of offices, reception areas or homes.

#### Easy to operate and maintain

The range of intuitive Honeywell keypads or touchscreen will ensure your Galaxy Flex system is simple to operate.

Access levels can be easily controlled and set for different groups of personnel using templates and schedules that can be programmed to activate automatically. Simple touch-and-go readers allow personnel to gain access to assigned parts of a building.

People in charge of security can also use the readers to arm and disarm the intruder alarm functions, giving maximum flexibility with no added complications.