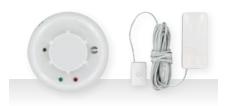

Designed for easy use, Honeywell's stylish key fobs let you control your security system with push-button ease.

Help protect your property against threats other than intrusion. Smoke detectors and flood and temperature sensors can be connected to your alarm system and can be monitored 24/7.